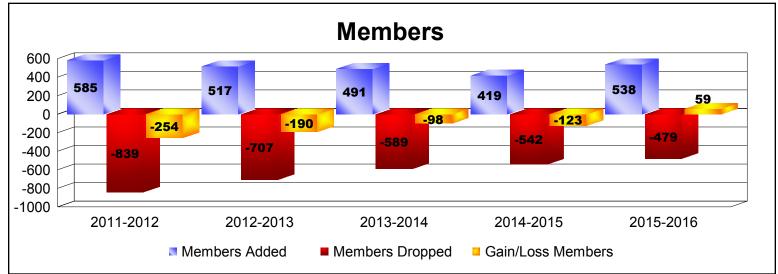

District 354 F

As of June 2016 Cumulative

| Year      | New<br>Clubs | Dropped<br>Clubs | Gain/<br>Loss<br>Clubs | New<br>Members | Charter<br>Members | Reinstate<br>Members | Transfer<br>Members | Total<br>Member<br>Added | Total<br>Members<br>Dropped | Gain/<br>Loss<br>Members |
|-----------|--------------|------------------|------------------------|----------------|--------------------|----------------------|---------------------|--------------------------|-----------------------------|--------------------------|
| 2011-2012 | 3            | -2               | 1                      | 442            | 99                 | 15                   | 29                  | 585                      | -839                        | -254                     |
| 2012-2013 | 2            | -2               | 0                      | 425            | 46                 | 28                   | 18                  | 517                      | -707                        | -190                     |
| 2013-2014 | 0            | -2               | -2                     | 443            | 5                  | 27                   | 16                  | 491                      | -589                        | -98                      |
| 2014-2015 | 1            | -1               | 0                      | 360            | 34                 | 19                   | 6                   | 419                      | -542                        | -123                     |
| 2015-2016 | 0            | -2               | -2                     | 499            | 8                  | 18                   | 13                  | 538                      | -479                        | 59                       |
| Average   | 1            | -2               | -1                     | 434            | 38                 | 21                   | 16                  | 510                      | -631                        | -121                     |