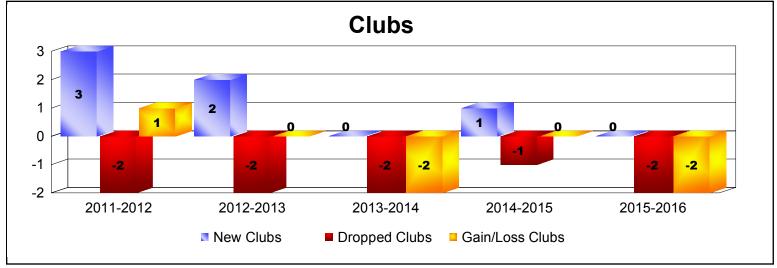

District 354 F

As of June 2016 Cumulative

| Year      | New<br>Clubs | Dropped<br>Clubs | Gain/<br>Loss<br>Clubs | New<br>Members | Charter<br>Members | Reinstate<br>Members | Transfer<br>Members | Total<br>Member<br>Added | Total<br>Members<br>Dropped | Gain/<br>Loss<br>Members |
|-----------|--------------|------------------|------------------------|----------------|--------------------|----------------------|---------------------|--------------------------|-----------------------------|--------------------------|
| 2011-2012 | 3            | -2               | 1                      | 442            | 99                 | 15                   | 29                  | 585                      | -839                        | -254                     |
| 2012-2013 | 2            | -2               | 0                      | 425            | 46                 | 28                   | 18                  | 517                      | -707                        | -190                     |
| 2013-2014 | 0            | -2               | -2                     | 443            | 5                  | 27                   | 16                  | 491                      | -589                        | -98                      |
| 2014-2015 | 1            | -1               | 0                      | 360            | 34                 | 19                   | 6                   | 419                      | -542                        | -123                     |
| 2015-2016 | 0            | -2               | -2                     | 499            | 8                  | 18                   | 13                  | 538                      | -479                        | 59                       |
| Average   | 1            | -2               | -1                     | 434            | 38                 | 21                   | 16                  | 510                      | -631                        | -121                     |